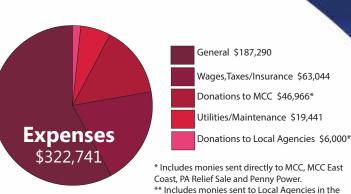

# MCC Material Resource Center 2012 Financial Summary

Consider helping people in need around the world by making a financial contribution to the MRC. All contributions are tax deductible.

|                                                                                                                                                                                                                               | 1 01           | •           |             |            | ,             |                   |               |                         |                  |                      |
|-------------------------------------------------------------------------------------------------------------------------------------------------------------------------------------------------------------------------------|----------------|-------------|-------------|------------|---------------|-------------------|---------------|-------------------------|------------------|----------------------|
|                                                                                                                                                                                                                               | I/We want      | to give rel | ief, deve   | lopment    | and peace     | e in the na       | me of Chi     | rist to people aroun    | d the world.     |                      |
| Here is                                                                                                                                                                                                                       | my gift of \$_ |             | □ \$25      | □ \$50     | <b>\$</b> 100 | <b>\$250</b>      | <b>\$</b> 500 | <b>\$1000</b>           |                  | Mennonite<br>Central |
| MCC MRC of Harleysville is a 501(c)3 non-profit organization. All donation(s) are tax deductible.  Make checks payable to: MCC Material Resource Center of Harleysville - Mail to: 737 Hagey Center Drive, Unit C, Souderton, |                |             |             |            |               |                   |               |                         | audorton DA 190  | Committee            |
| iviake ci                                                                                                                                                                                                                     | пескъ рауавіе  | to: MCC Mai | leriai Resu | urce cente | r or marieysv | /ille - Iviali to | : /3/ падеу   | Center Drive, Onit C, 3 | ouderton, FA 109 | 04                   |
|                                                                                                                                                                                                                               | Name:          |             |             |            |               |                   |               | Phone#                  |                  |                      |
|                                                                                                                                                                                                                               | Address:       |             |             |            |               |                   |               |                         |                  |                      |
|                                                                                                                                                                                                                               | Email:         |             |             |            |               | Congregat         | ion:          |                         |                  |                      |