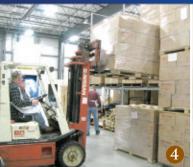

### MEAT CANNING NEWS

March 26-28 meat canning was held at the MRC. During this time several hundred volunteers worked diligently to process over 24,000 pounds of meat yielding 13,600 28 oz. cans. Photos: (1 and 2) After the meat is processed cans are washed, dried and labeled.

(3) Packing the pork into cans to be processed on the MCC meat canner. (4) Stacking the boxes of canned meat for shipment to people in need around the world. (5) Delicious refreshments were also a part of the meat canning experience!