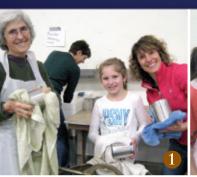

### MEAT CANNING NEWS

March 26-28 meat canning was held at the MRC. During this time several hundred volunteers worked diligently to process over 24,000 pounds of meat yielding 13,600 28 oz. cans. Photos: (1 and 2) After the meat is processed cans are washed, dried and labeled.

(3) Packing the pork into cans to be processed on the MCC meat canner. (4) Stacking the boxes of canned meat for shipment to people in need around the world. (5) Delicious refreshments were also a part of the meat canning experience!