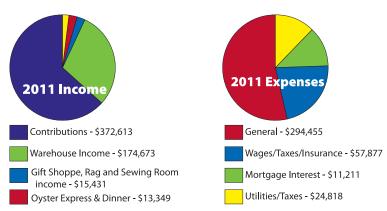

ll be available after September 1.



The second MCC Philly Benefit Festival will be held October 27. This benefit festival features an auction as well as food from many ethnicities. You won't want to miss it!



End of Year Appeal - \$12,985









### MEAT CANNING NEWS

March 26-28 meat canning was held at the MRC. During this time several hundred volunteers worked diligently to process over 24,000 pounds of meat yielding 13,600 28 oz. cans. Photos: (1 and 2) After the meat is processed cans are washed, dried and labeled.

(3) Packing the pork into cans to be processed on the MCC meat canner. (4) Stacking the boxes of canned meat for shipment to people in need around the world. (5) Delicious refreshments were also a part of the meat canning experience!

### 2011 FINANCIAL INFORMATION



### **OYSTER EXPRESS NEWS**

MRC friends and supporters enjoyed a beautiful day on April 20, for the 9th annual Oyster Express trip to Tilghman Island MD. Lisa Heft, MCC staff from the Ephrata MRC gave interesting and informative presentations on MCC's work in Tanzania. Sharon Hunsberger and Addie Gehman led singing during the journey. The trip raised \$3,244 which was used to purchase relief kit supplies.

### WE HAVE KIT BAGS!

Stop by and pick up already made bags for school kits or hygiene kits. We also are happy to accept supplies for kits as well as completed kits.

Consider helping people in need around the world by making a financial contribution to the MRC. All contributions are tax deductible.

| I/We want to help a