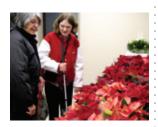

# VOLUNTEER APPRECIATION CHRISTMAS BREAKFAST

The MRC board treated volunteers to a Christmas breakfast on December 9. A small poinsettia was also given to each volunteer.