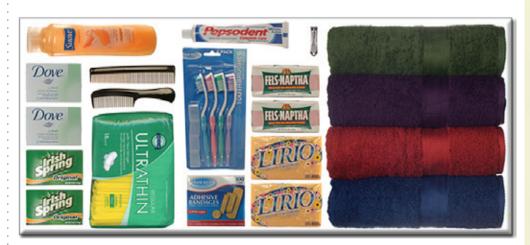

## MCC CALLS FOR RELIEF KITS

AKRON, Pa. – Mennonite Central Committee (MCC) is requesting donations of relief kits to restock supplies that enable MCC to act quickly in a crisis or disaster. Recent shipments of relief kits to Syrian refugees who fled to Jordan to escape violence have depleted the reserve.

Relief kits supply basic necessities of daily living, such as towels, soap, toothpaste and toothbrushes and laundry soap. They are packed in 5-gallon buckets which many recipients also find useful.

To see a complete list of supplies, visit www.mcc-harleysville.org/relief.html. Also, financial gifts are urgently needed to respond to the crisis in the Middle East, along with your prayers for peace. See mcc.org/middleeastcrisis.

Relief kits can be dropped off at the MCC Material Resource Center, 737 Hagey Center Drive, Unit C, Souderton, M-F 9-3:00, phone 267-203-8074