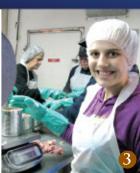

### MEAT CANNING NEWS

March 26-28 meat canning was held at the MRC. During this time several hundred volunteers worked diligently to process over 24,000 pounds of meat yielding 13,600 28 oz. cans. Photos: (1 and 2) After the meat is processed cans are washed, dried and labeled.

(3) Packing the pork into cans to be processed on the MCC meat canner. (4) Stacking the boxes of canned meat for shipment to people in need around the world. (5) Delicious refreshments were also a part of the meat canning experience!