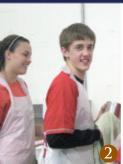

### MEAT CANNING NEWS

March 26-28 meat canning was held at the MRC. During this time several hundred volunteers worked diligently to process over 24,000 pounds of meat yielding 13,600 28 oz. cans. Photos: (1 and 2) After the meat is processed cans are washed, dried and labeled.

(3) Packing the pork into cans to be processed on the MCC meat canner. (4) Stacking the boxes of canned meat for shipment to people in need around the world. (5) Delicious refreshments were also a part of the meat canning experience!